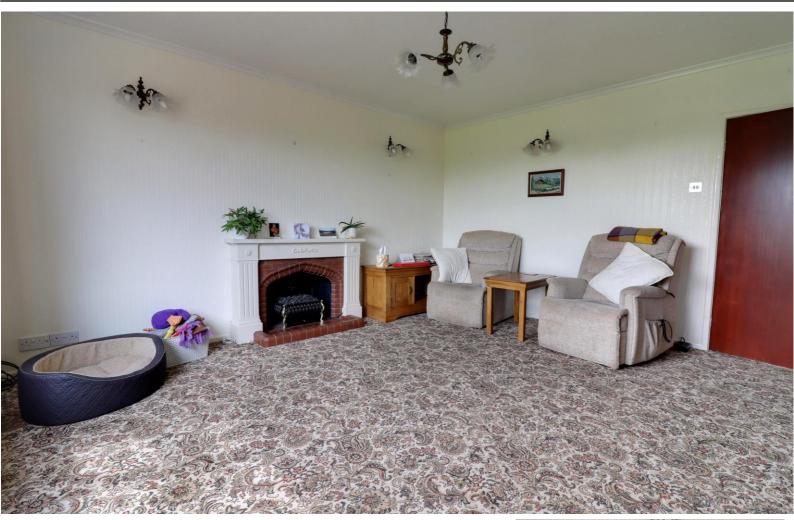

#### Living Room 14' 1" x 12' 4" (4.30m x 3.77m)

Having a brick fire surround with inset electric fire, radiator, double glazed window to rear elevation.