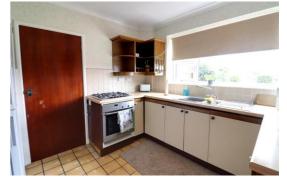

#### **Kitchen** 9' 11" x 9' 6" (3.01m x 2.89m)

Fitted with matching wall, base & drawer units with fitted work surfaces over incoproating a 1.5 bowl sink/drainer. There are a range of appliances including; oven, 4-ring gas hob. There are tiled splashbacks, tiled floor, a radiator, a double glazed window to the rear elevation.