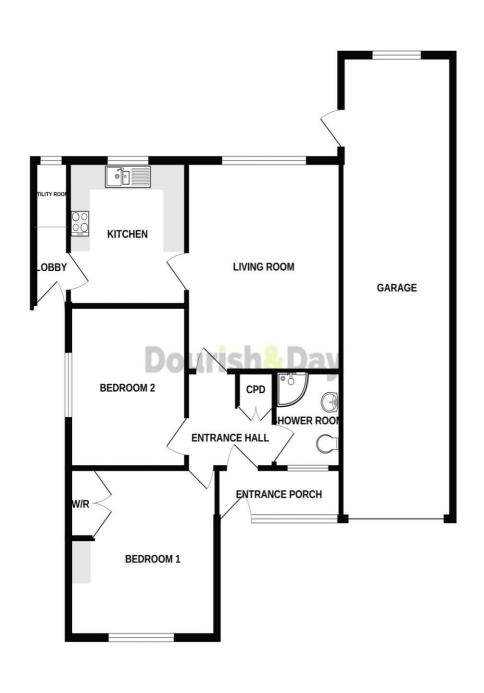

#### **Entrance Porch**

Accessed through a double glazed entrance door with a large double glazed side panel, wood laminate flooring & further glazed door to hallway.

#### **Entrance Hallway**

Having loft access, airing cupboard with a wall mounted gas boiler inside, radiator.

#### Living Room 14' 1" x 12' 4" (4.30m x 3.77m)

Having a brick fire surround with inset electric fire, radiator, double glazed window to rear elevation.

#### **Kitchen** 9' 11" x 9' 6" (3.01m x 2.89m)

Fitted with matching wall, base & drawer units with fitted work surfaces over incoproating a 1.5 bowl sink/drainer. There are a range of appliances including; oven, 4-ring gas hob. There are tiled splashbacks, tiled floor, a radiator, a double glazed window to the rear elevation.

#### Lobby

Having a double glazed door to front elevation, tiled floor & access to a small utility room.

#### **Utility** 4' 5" x 2' 11" (1.34m x 0.88m)

Having space for plumbed appliances, tiled floor, double glazed window to rear elevation.

#### Bedroom One 11' 7" x 11' 11" (3.54m x 3.64m)

Having fitted double wardrobes, wood laminate flooring, radiator, double glazed bow window to front elevation.

#### **Bedroom Two** 11' 0'' x 9' 7'' (3.35m x 2.92m)

Having radiator, double glazed window to side elevation.

#### **Shower Room** 6' 8'' x 5' 6'' (2.04m x 1.67m)

Fitted with a white suite comprising; electric shower set into a glazed cubicle, pedestal wash hand basin with chrome taps & WC. There is also tiled walls, lino flooring, radiator, double glazed window to front elevation.

#### **Garage** 31' 4" x 9' 0" (9.55m x 2.75m)

A large spacious garage having an electric roller shutter door. There is base units, double glazed door & window to rear elevation.

## Dourish&Day

GROUND FLOOR 940 sq.ft. (87.4 sq.m.) approx.

TOTAL FLOOR AREA: 940 sq.ft. (87.4 sq.m.) approx. Whilst every attempt has been made to ensure the accuracy of the floorplan contained here, measurement of doors, windows, rooms and any other terms are approximate and no responsibility is taken for any error, omission or mis-statement. This plan is for illustrative purposes only and should be used as such by any rospective purchaser. The services, systems and applicances shown have not been tested and no guarante as to their openability or efficiency; can be given. Made with Mercurac £2020