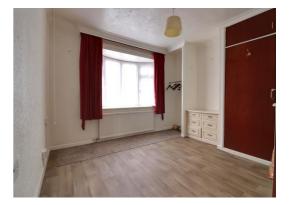

#### Bedroom One 11' 7" x 11' 11" (3.54m x 3.64m)

Having fitted double wardrobes, wood laminate flooring, radiator, double glazed bow window to front elevation.

#### **Bedroom Two** 11' 0'' x 9' 7'' (3.35m x 2.92m)

Having radiator, double glazed window to side elevation.