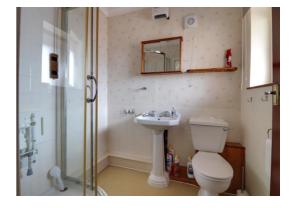

#### **Shower Room** 6' 8'' x 5' 6'' (2.04m x 1.67m)

Fitted with a white suite comprising; electric shower set into a glazed cubicle, pedestal wash hand basin with chrome taps & WC. There is also tiled walls, lino flooring, radiator, double glazed window to front elevation.