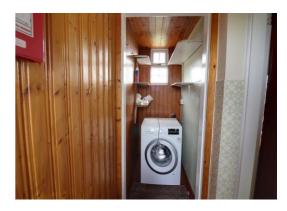

#### Lobby

Having a double glazed door to front elevation, tiled floor & access to a small utility room.

#### **Utility** 4' 5" x 2' 11" (1.34m x 0.88m)

Having space for plumbed appliances, tiled floor, double glazed window to rear elevation.