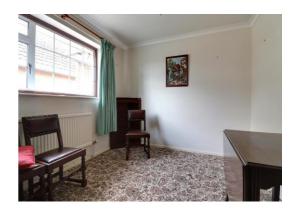

#### Bedroom One 11' 7" x 11' 11" (3.54m x 3.64m)

Having fitted double wardrobes, wood laminate flooring, radiator, double glazed bow window to front elevation.

#### **Bedroom Two** 11' 0'' x 9' 7'' (3.35m x 2.92m)

Having radiator, double glazed window to side elevation.